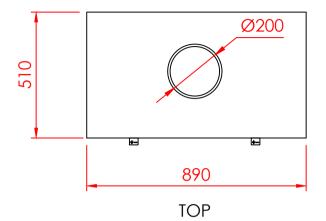

510

385

| Series:   | <b>UNIVERSAL</b> |  |
|-----------|------------------|--|
| Model:    | DESIGN CORNER    |  |
| Type:     | 90/55            |  |
| Specials: |                  |  |
|           |                  |  |
|           |                  |  |
|           |                  |  |
|           |                  |  |
|           |                  |  |
|           |                  |  |
|           |                  |  |
|           |                  |  |
|           |                  |  |

All dimensions in mm
General dimension tolerances up to 7mm
All illustrations and drawings are protected by copyright.
Exploitation or publication, even of individual details,
only with our permission.
Technical changes and errors reserved.