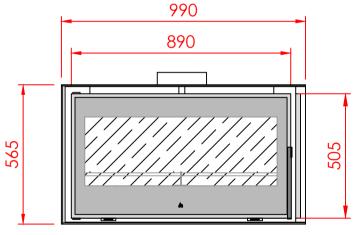

510

385

| Series:   | <b>UNIVERSAL</b> |  |
|-----------|------------------|--|
| Model:    | DESIGN CORNER    |  |
| Type:     | 90/55            |  |
| Specials: |                  |  |
|           |                  |  |
|           |                  |  |
|           |                  |  |
|           |                  |  |
|           |                  |  |
|           |                  |  |
|           |                  |  |
|           |                  |  |
|           |                  |  |

All dimensions in mm
General dimension tolerances up to 7mm
All illustrations and drawings are protected by copyright.
Exploitation or publication, even of individual details,
only with our permission.
Technical changes and errors reserved.